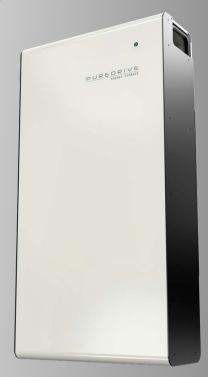

## PureStorage II DC 5kWh (modular to 25kWh)

PureStorage II DC 5kWh, uses the safest and highest performing lithium-ion-phosphate battery cells, with 1C operation, 10,000 cycles and with a high charge and discharge rate capability. It is compatible with leading inverters on the market, including; Solis, Victron & Imeon. Comparison sites describe it as the best hybrid solution on the market when combined with a Solis inverter. It incorporates a modular design, allowing 5 off 5kWh systems to be connected together, providing a high level of capacity flexibility from 5kWh to 25kWh. It is water proof at IP67 and can be installed indoor or outdoors. It's elegant and simple design is aesthetically pleasing and provides a very quick and simple installation.