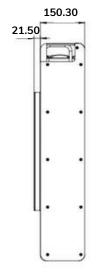

## **BATTERY**

| Indoor/Outdoor            |
|---------------------------|
| Dimensions (w x h x d) mm |
| Weight                    |
| Software Updates          |
| Ongoing Technical Support |

| both                  |
|-----------------------|
| 386.40 x 737 x 171.80 |
| 59kg                  |
| Free                  |
| Yes                   |
|                       |