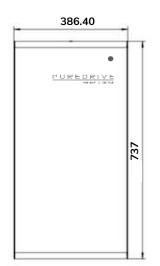

## **BATTERY**

| Indoor/Outdoor            |
|---------------------------|
| Dimensions (w x h x d) mm |
| Weight                    |
| Software Updates          |
| Ongoing Technical Support |

| both                  |
|-----------------------|
| 386.40 x 737 x 171.80 |
| 59kg                  |
| Free                  |
| Yes                   |
|                       |